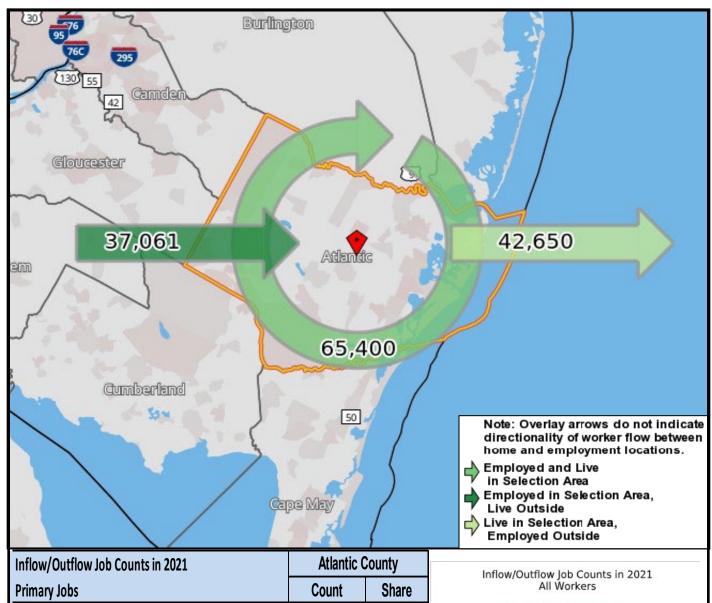

## Local Employment Dynamics *OnTheMap*Worker Inflow/Outflow Report Atlantic County

| Inflow/Outflow Job Counts in 2021                  | Atlantic County |         |
|----------------------------------------------------|-----------------|---------|
| Primary Jobs                                       | Count           | Share   |
| Living in the Selection Area                       | 108,050         | 100.00% |
| Living and Employed in the Selection Area          | 65,400          | 60.53%  |
| Living in the Selection Area but Employed Outside  | 42,650          | 39.47%  |
|                                                    |                 |         |
| Employed in the Selection Area                     | 102,461         | 100.00% |
| Employed and Living in the Selection Area          | 65,400          | 63.83%  |
| Employed in the Selection Area but Living Outside  | 37,061          | 36.17%  |
|                                                    |                 |         |
| Net Job Inflow (+) or Outflow (-)                  | -5,589          | -       |
| Source: US Census Bureau Local Employment Dynamics |                 |         |